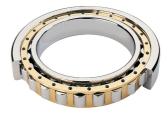

## NJ 244 EMA C3-TIMKEN CYLINDRISK RULLELEJE ENRADET MED MESSINGHOLDER

NU

NJ

NUP

NF

¢d.

Ν

High quality cylindrical roller bearing with machined brass cage from the leading manufacturer TIMKEN. Featuring the TIMKEN EMA design. A premium land-riding cage, unique internal geometries, enhanced surface finishes and a compact design. All this adds up to longer life, improved uptime and reduced maintenance costs.